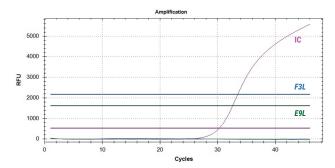

and Bruker (GenoXtract 12), among others.

## RealTime PCR thermocyclers:

Bio Rad (CFX96 Touch™), Roche (LightCycler® 96, LightCycler® 480 and COBAS® z480), Agilent (Aria Mx), Thermo Fisher Scientific (ABI 7500/ 7500 Fast) and Azure (Cielo 6), among others.

#### **TARGETS**



|                                          | Target              | Channel |
|------------------------------------------|---------------------|---------|
| Monkeypox virus (specific)               | F3L gene            | FAM     |
| Monkeypox virus<br>(Orthopoxvirus genus) | E9L gene            | HEX/VIC |
| Internal control (IC)                    | Human ARNasa P gene | Cy5     |

## INTERPRETATION OF RESULTS



#### **MONKEYPOX VIRUS**



### **ORTHOPOXVIRUS (OTHER THAN MONKEYPOX)**



### **NEGATIVE SAMPLE**



# **INFORMATION AND RELATED PRODUCTS**

| Description                                        | Reference      | Content                 |
|----------------------------------------------------|----------------|-------------------------|
| MONKEYPOX REALTIME PCR KIT NEW                     | RTPCR018-LPD-R | 96 tests                |
| AMPLIRUN® MONKEYPOX VIRUS DNA CONTROL NEW          | MBC146-R       | 10.000-20.000 copies/µl |
| AMPLIRUN® TOTAL MONKEYPOX VIRUS CONTROL (SWAB) NEW | MBTC032-R      | 10 vials                |