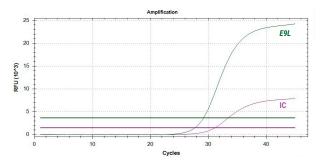

cientific (KingFisher Flex) and Bruker (GenoXtract 12), among others.

## RealTime PCR thermocyclers:

Bio Rad (CFX96 Touch™), Roche (LightCycler® 96, LightCycler® 480 and COBAS® z480), Agilent (Aria Mx), Thermo Fisher Scientific (ABI 7500/ 7500 Fast) and Azure (Cielo 6), among others.

#### **TARGETS**



|                                          | Target              | Channel |
|------------------------------------------|---------------------|---------|
| Monkeypox virus (specific)               | F3L gene            | FAM     |
| Monkeypox virus<br>(Orthopoxvirus genus) | E9L gene            | HEX/VIC |
| Internal control (IC)                    | Human ARNasa P gene | Cy5     |

## INTERPRETATION OF RESULTS



#### **MONKEYPOX VIRUS**



### **ORTHOPOXVIRUS (OTHER THAN MONKEYPOX)**



### **NEGATIVE SAMPLE**



# **INFORMATION AND RELATED PRODUCTS**

| Description                                        | Reference      | Content                 |
|----------------------------------------------------|----------------|-------------------------|
| MONKEYPOX REALTIME PCR KIT NEW                     | RTPCR018-LPD-R | 96 tests                |
| AMPLIRUN® MONKEYPOX VIRUS DNA CONTROL NEW          | MBC146-R       | 10.000-20.000 copies/µl |
| AMPLIRUN® TOTAL MONKEYPOX VIRUS CONTROL (SWAB) NEW | MBTC032-R      | 10 vials                |