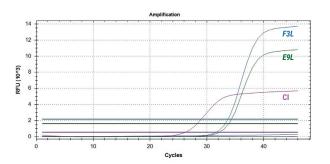

NBead (Maelstrom 4800 and 9600), Thermo Fisher Scientific (KingFisher Flex) and Bruker (GenoXtract 12), among others.

## RealTime PCR thermocyclers:

Bio Rad (CFX96 Touch™), Roche (LightCycler® 96, LightCycler® 480 and COBAS® z480), Agilent (Aria Mx), Thermo Fisher Scientific (ABI 7500/ 7500 Fast) and Azure (Cielo 6), among others.

#### **TARGETS**



|                                          | Target              | Channel |
|------------------------------------------|---------------------|---------|
| Monkeypox virus (specific)               | F3L gene            | FAM     |
| Monkeypox virus<br>(Orthopoxvirus genus) | E9L gene            | HEX/VIC |
| Internal control (IC)                    | Human ARNasa P gene | Cy5     |

## INTERPRETATION OF RESULTS



#### **MONKEYPOX VIRUS**



### **ORTHOPOXVIRUS (OTHER THAN MONKEYPOX)**



### **NEGATIVE SAMPLE**



# **INFORMATION AND RELATED PRODUCTS**

| Description                                        | Reference      | Content                 |
|----------------------------------------------------|----------------|-------------------------|
| MONKEYPOX REALTIME PCR KIT NEW                     | RTPCR018-LPD-R | 96 tests                |
| AMPLIRUN® MONKEYPOX VIRUS DNA CONTROL NEW          | MBC146-R       | 10.000-20.000 copies/µl |
| AMPLIRUN® TOTAL MONKEYPOX VIRUS CONTROL (SWAB) NEW | MBTC032-R      | 10 vials                |