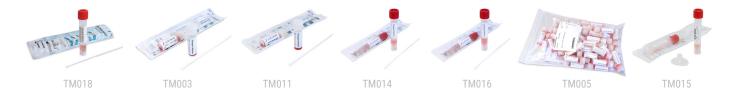

# Customized solution Different sample collection devices Different media tubes and volumes

### PRODUCT INFORMATION

| Product description | Cat. No. | Tube size        | Volume | Sample collection device                                | Pack size |
|---------------------|----------|------------------|--------|---------------------------------------------------------|-----------|
| TRANSPORT MEDIUM    | TM018    | 16x100 mm tube   | 2 ml   | 1 sterile mini tip flocked swab                         | 50 uds    |
| TRANSPORT MEDIUM    | TM014    | 16x100 mm tube   | 2 ml   | 1 sterile nylon microfiber swab                         | 50 uds    |
| TRANSPORT MEDIUM    | TM016    | 16x100 mm tube   | 3 ml   | 1 sterile nylon microfiber swab                         | 50 uds    |
| TRANSPORT MEDIUM    | TM020    | 16x100 mm tube   | 2 ml   | 2 sterile swabs (nylon microfiber and mini tip flocked) | 50 uds    |
| TRANSPORT MEDIUM    | TM010    | 16x100 mm tube   | 2 ml   | 2 sterile swabs (nylon microfiber and Rayon)            | 50 uds    |
| TRANSPORT MEDIUM    | TM022    | 16x100 mm tube   | 3 ml   | 2 sterile swabs (nylon microfiber and Rayon)            | 50 uds    |
| TRANSPORT MEDIUM    | TM021    | 16x100 mm tube   | 3 ml   | No swab included                                        | 50 uds    |
| TRANSPORT MEDIUM    | TM003    | 16.5x57 mm tube  | 2 ml   | 1 sterile Dacron swab                                   | 50 uds    |
| TRANSPORT MEDIUM    | TM006    | 16.5x57 mm tube  | 2 ml   | 2 sterile Dacron swabs                                  | 50 uds    |
| TRANSPORT MEDIUM    | TM012    | 16.5x57 mm tube  | 2 ml   | 1 sterile nylon microfiber swab                         | 50 uds    |
| TRANSPORT MEDIUM    | TM008    | 16.5x57 mm tube  | 3 ml   | 1 sterile nylon microfiber swab                         | 50 uds    |
| TRANSPORT MEDIUM    | TM011    | 16.5x57 mm tube  | 2 ml   | 1 sterile Rayon swab                                    | 50 uds    |
| TRANSPORT MEDIUM    | TM001    | 16.5x57 mm tube  | 2 ml   | 2 sterile Rayon swabs                                   | 50 uds    |
| TRANSPORT MEDIUM    | TM005    | 16.5x57 mm tube  | 2 ml   | No swab included                                        | 50 uds    |
| TRANSPORT MEDIUM    | TM002    | 16.5x57 mm tube  | 3 ml   | No swab included                                        | 50 uds    |
| TRANSPORT MEDIUM    | TM004    | 53x108 mm bottle | 100 ml | No swab included                                        | 1 ud      |
| TRANSPORT MEDIUM-2  | TM015    | 16x100 mm tube   | 1 ml   | 1 saliva collection device                              | 50 uds    |