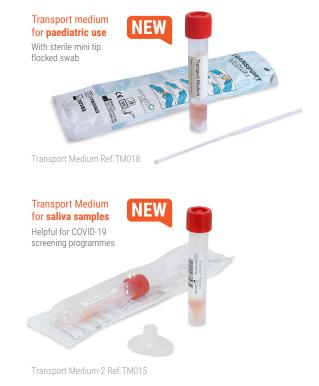

### Pharyngeal and nasopharyngeal samples, among others

- Versatile medium, valid for different types of samples, microorganisms and diagnostic methods.
- · Successfully used for molecular based assays.
- · Customized solution, available in different formats.
- Easy and safe to use, reduces the risk of contamination.
- Composition: Hank's BSS containing HEPES, gelatine, BSA, sacarose and compatible antibiotics.

### Saliva samples

- Exclusively dedicated to molecular assays. Product validated for the conservation of saliva samples containing SARS-CoV-2 and InfA.
- Useful for COVID-19 population screening programmes. Allows the patient to take their own sample, relieving healthcare personnel.
- Unique barcode label for individual patient identification.
- Similar sensitivity to nasopharyngeal samples in molecular assays.
- Composition: Hank's BSS containing HEPES, gelatine, BSA, sacarose, compatible antibiotics and sodium azide as preservative agent.

### PRODUCT INFORMATION

| Product description | Cat. No. | Tube size        | Volume | Sample collection device                                | Pack size |
|---------------------|----------|------------------|--------|---------------------------------------------------------|-----------|
| TRANSPORT MEDIUM    | TM018    | 16x100 mm tube   | 2 ml   | 1 sterile mini tip flocked swab                         | 50 uds    |
| TRANSPORT MEDIUM    | TM014    | 16x100 mm tube   | 2 ml   | 1 sterile nylon microfiber swab                         | 50 uds    |
| TRANSPORT MEDIUM    | TM016    | 16x100 mm tube   | 3 ml   | 1 sterile nylon microfiber swab                         | 50 uds    |
| TRANSPORT MEDIUM    | TM020    | 16x100 mm tube   | 2 ml   | 2 sterile swabs (nylon microfiber and mini tip flocked) | 50 uds    |
| TRANSPORT MEDIUM    | TM010    | 16x100 mm tube   | 2 ml   | 2 sterile swabs (nylon microfiber and Rayon)            | 50 uds    |
| TRANSPORT MEDIUM    | TM022    | 16x100 mm tube   | 3 ml   | 2 sterile swabs (nylon microfiber and Rayon)            | 50 uds    |
| TRANSPORT MEDIUM    | TM021    | 16x100 mm tube   | 3 ml   | No swab included                                        | 50 uds    |
| TRANSPORT MEDIUM    | TM003    | 16.5x57 mm tube  | 2 ml   | 1 sterile Dacron swab                                   | 50 uds    |
| TRANSPORT MEDIUM    | TM006    | 16.5x57 mm tube  | 2 ml   | 2 sterile Dacron swabs                                  | 50 uds    |
| TRANSPORT MEDIUM    | TM012    | 16.5x57 mm tube  | 2 ml   | 1 sterile nylon microfiber swab                         | 50 uds    |
| TRANSPORT MEDIUM    | TM008    | 16.5x57 mm tube  | 3 ml   | 1 sterile nylon microfiber swab                         | 50 uds    |
| TRANSPORT MEDIUM    | TM011    | 16.5x57 mm tube  | 2 ml   | 1 sterile Rayon swab                                    | 50 uds    |
| TRANSPORT MEDIUM    | TM001    | 16.5x57 mm tube  | 2 ml   | 2 sterile Rayon swabs                                   | 50 uds    |
| TRANSPORT MEDIUM    | TM005    | 16.5x57 mm tube  | 2 ml   | No swab included                                        | 50 uds    |
| TRANSPORT MEDIUM    | TM002    | 16.5x57 mm tube  | 3 ml   | No swab included                                        | 50 uds    |
| TRANSPORT MEDIUM    | TM004    | 53x108 mm bottle | 100 ml | No swab included                                        | 1 ud      |
| TRANSPORT MEDIUM-2  | TM015    | 16x100 mm tube   | 1 ml   | 1 saliva collection device                              | 50 uds    |